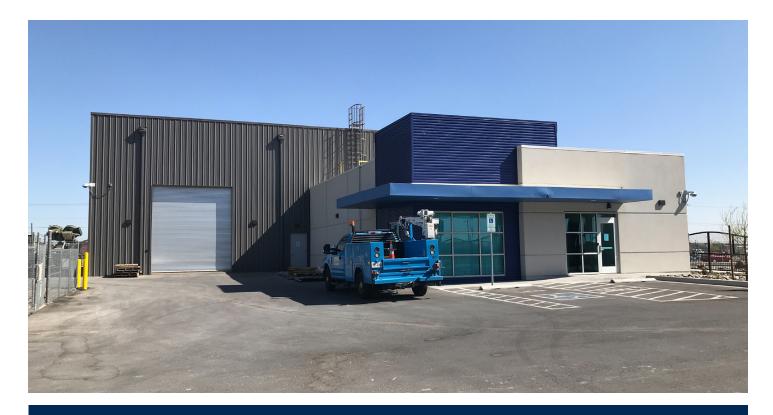

## **COST/SIZE**

\$1.8 Million

The Plant Equipment Maintenance Shop is an engineered prefabricated metal building that will house El Paso Water Stormwater Operations heavy equipment. The facility features a 4,587 sq. ft. machine shop to perform maintenance on the equipment along with 2,133 sq. ft. dedicated to offices, cubical spaces, and a break room. Outdoor features include two ponds to provide adequate drainage to the site along with traditional low-maintenance landscaping.