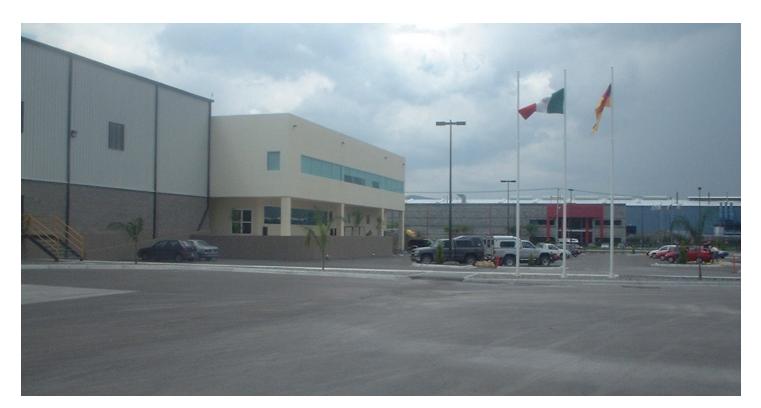

### **COST/SIZE**

\$6.2 Million 150,000 SF Mann + Hummel is a Germany-based international provider of a wide range of automotive, industrial and commercial parts and filters including familiar names such as Wix and Purolator.

ECM was hired as Project Manager for the construction of a new 150,000 SF facility housing manufacturing, warehousing, administration and employee amenities in the El Marques Industrial Park in Queretaro, Mexico.

ECM was involved throughout the entire building process from design thru completion.

ECM has completed an impressive assortment of facilities all across Mexico for companies all across the globe. We work in all regions of the country across a broad range of hi-tech sectors.