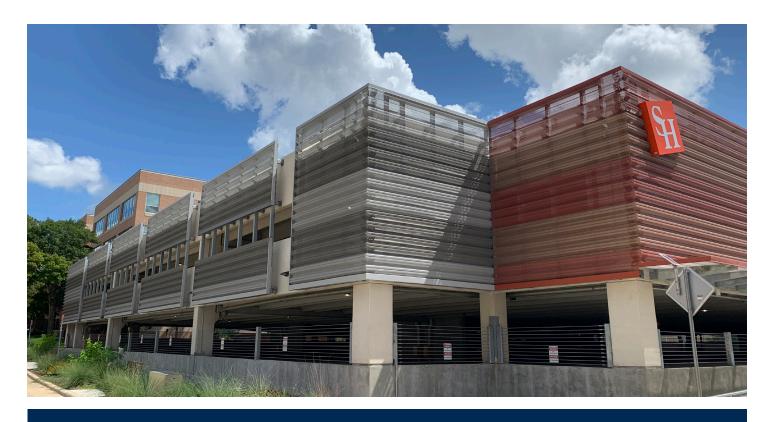

# **Bernard Johnson Coliseum Parking Garage**Sam Houston State University

### **COST/SIZE**

\$12 Million 203,600 SF The \$12M Coliseum Parking Garage is four stories with 551 parking spaces to accommodate large sporting events and provide more parking for students. An adjoining single-story 4,600 SF building includes office spaces, a conference room, and a dispatch area for the University Police Department (UPD).