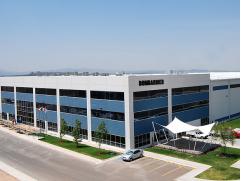

### COST/SIZE

\$ 50 Million 200 Acre Park ECM was selected to serve as the project manager for the development and construction of the infrastructure for the 200 acre Querataro high-tech aircraft manufacturing industrial park to house multiple global aerospace suppliers.

The development and management of the industrial park's infrastructure, included earthwork, site drainage, potable water, sewer, gas, electrical fire protection systems, alarm systems, and the construction of roadways, streets, public lighting and substations.